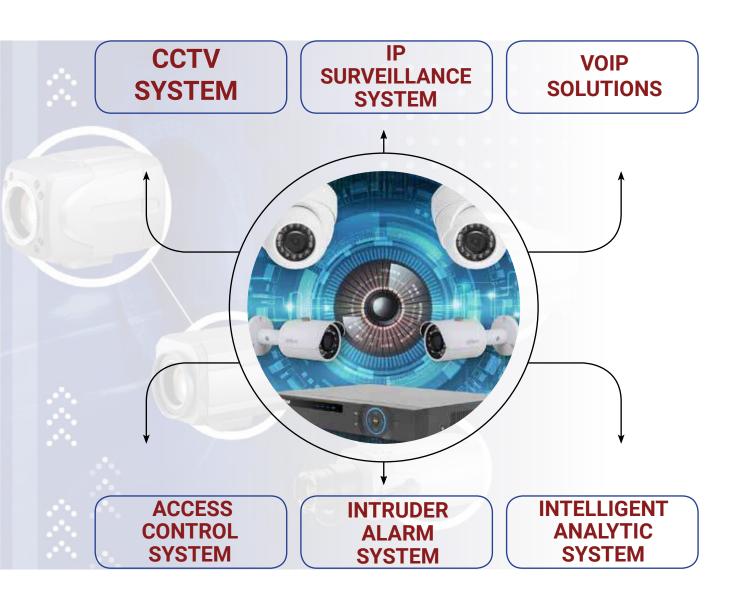

# **SURVEILLANCE &**VOIP SOLUTIONS

TELENOC provides a complete range of solutions for a broad spectrum of industry segments and applications. Whether you need a few cameras, or a few thousand, our solutions are easy to install and easy to adapt to changing needs. TeleNoc's video solutions are based on open standards, giving you maximum flexibility when choosing surrounding equipment. The solutions are fully scalable and allow you to take advantage of the latest technologies and features ..