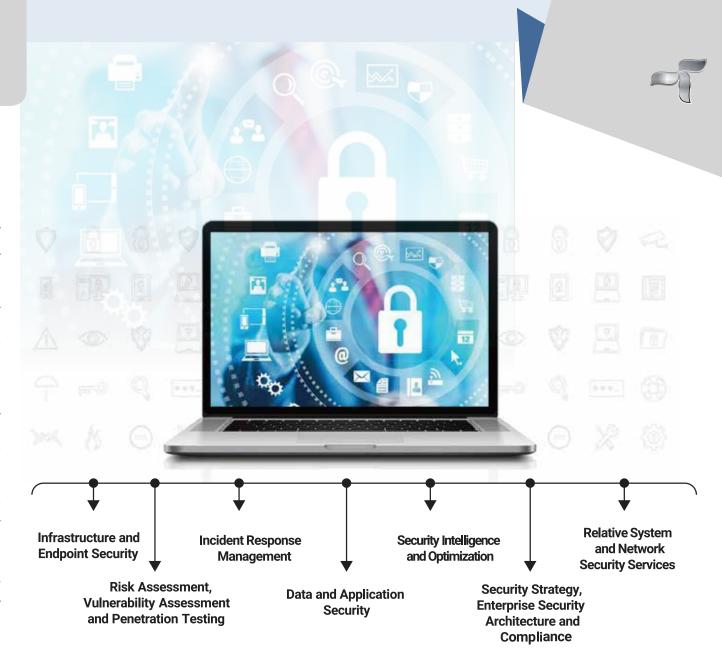

# **INFRASTRUCTURE &**ENDPOINT SECURITY

Transform your labor-intensive; expensive and sprawling email, web, network, server and endpoint security deployments into a fully managed, automated and integrated security solution designed for today's risk environment.

## **DATA AND APPLICATION SECURITY**

Data and application security services fro1n Telenoc help protect critical assets by improving data and application security. Telenoc's market-leading portfolio of consulting and managed services offerings help enterprises stay current with data security best practices and identifying security weaknesses and mis configurations within applications

# SECURITY INTELLIGENCE AND OPTIMIZATION RELATIVE SYS

Building optimized security operations, can help you detect and prioritize the threats that pose the greatest risk to your business and require immediate attention. Strengthen your security posture, with a proactive response.

# SECURITY STRATEGY, ENTERPRISE SECURITY ARCHITECTURE AND OMPLIANCE

Address evolving regulatory requirements and help protect your business from growing threats. Evaluation and recommendations for better management of risks, compliance and governance.

# RELATIVE SYSTEM AND NETWORK SECURITY SERVICES

If you are worried due to weakness in your existing Microsoft system environmentornetworkenjoin1nent, don't worry as we can help you fix all gaps and weakness so you are confident enough to build a security structure on top of a strong base