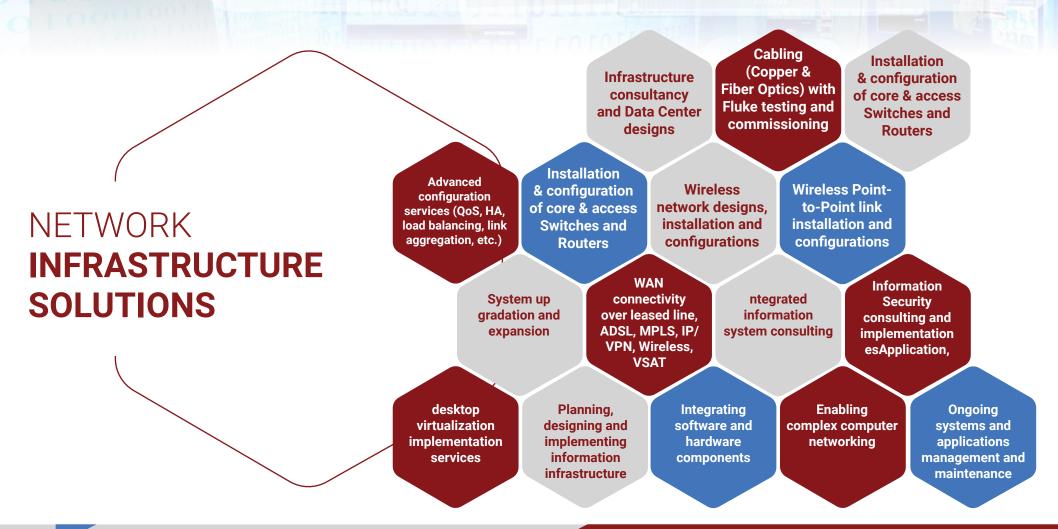

WORDPRESS DESIGN

**LANDING PAGE** 

INTERNET MARKETING

TELENOC provides consultancy, architecture, implementation, project management, integration and financial modeling for network infrastructure. We help you securely integrate and support data, voice and video networks, design intelligent network infrastructures, leverage new technologies and quickly seize opportunity in order to connect, run and grow your business.