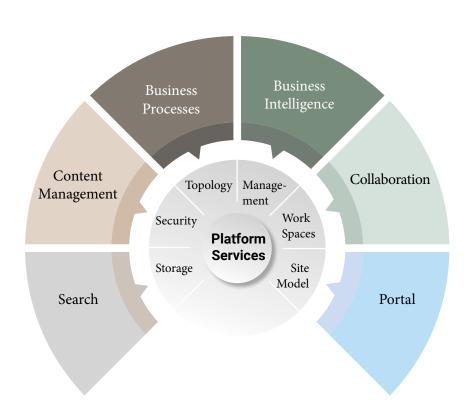

# MICROSOFT SHAREPOINT SERVICES

OVER the years, Microsoft SharePoint has made its presence strong with additions of value and power to its users. These led to increase in complexity of understanding the built in technology and offering to its users. We at TeleNoc have expertise to address these issues and provide you the set of solutions for your business by implementing these solutions at your premises. We offer you services in;

## **MIGRATION SERVICES**

We offer you not only content migration but we assist you with migration projects from Lotus Notes, FTP, Web Servers and many legacy solutions.

## **CUSTOMIZED SOLUTIONS**

Our Share Point expert team makes sure to customize solution as per your requirement resulting in adding value to your organization. Our team has years of experience in deployment and customization to every business needs of industry.

## **SUPPORT & MAINTENANCE SERVICES**

Our in-house expert team has decades of experience in addressing your issues and giving you support on 24X7 onsite and offshore. This is critical to any user using the SharePoint solution from us as their systemsdown time will be less.