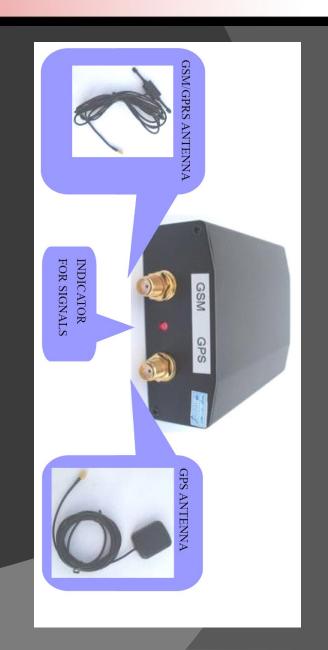

### Components

- GSM / GPRS Network
- Base Station / Data Center
- Vehicle Tracking Software
- SIM Card
- On Board Device
  - GSM Antenna
  - GPS Antenna
  - Microphone
  - Wire box
  - Micro Controller
  - Multiplexer
  - SOS LED
  - GPS/GPRS LED
  - Voice LED