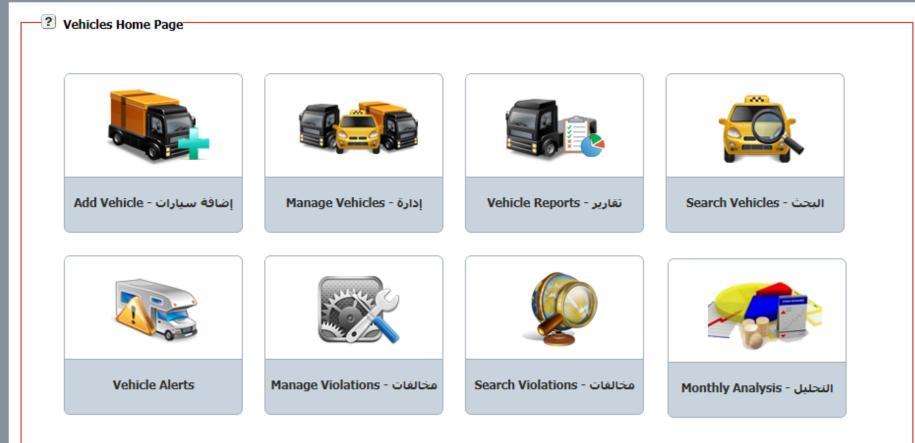

### Fleet Management & Tracking – Cont.

|                              | eleNoc Database<br>29/12/2013 15:36:37 |                            |                                                                                                                                                                                                                 |
|------------------------------|----------------------------------------|----------------------------|-----------------------------------------------------------------------------------------------------------------------------------------------------------------------------------------------------------------|
| Vehicle Category:            | Pickup 2x4 Single Cat                  | Fuel Type:                 | بنزين                                                                                                                                                                                                           |
| Vehicle Brand:               | Toyota 🖌                               | Vehicle Type:              | Fortuner                                                                                                                                                                                                        |
| Number Plate:                | 123 a b c                              | Model:                     | 2013                                                                                                                                                                                                            |
|                              | ✓ this number is avaiable              |                            |                                                                                                                                                                                                                 |
| Number Plate Issue Date      | 01/01/2013                             | Number Plate Expiry Date:  | 31/12/2013                                                                                                                                                                                                      |
| Vehicle Status:              | في الخدمة                              |                            |                                                                                                                                                                                                                 |
| Vehicle Status Start Date:   | Ē                                      | Vehicle Status End Date:   | <b></b>                                                                                                                                                                                                         |
| Ownership Type:              | ایجار یومی                             | Start Date:                | <b></b>                                                                                                                                                                                                         |
| Rental Company:              | المقام                                 | Monthly Rent:              | 1500                                                                                                                                                                                                            |
| Rental End Date:             | 31/12/2013                             |                            | <ul> <li>✓ December 2013 → →</li> </ul>                                                                                                                                                                         |
|                              | Automatic                              |                            | M T W T F S S<br>48 25 26 27 28 29 30 1                                                                                                                                                                         |
| Features & Specs:            | ~                                      | Options & Accessories:     | 49 2 3 4 5 6 7 8                                                                                                                                                                                                |
|                              |                                        |                            | 50     9     10     11     12     13     14     15       51     16     17     18     19     20     21     22                                                                                                    |
| Vehicle Assigned To:         | Abdelaziz Abde                         |                            | 11       10       17       18       19       20       21       22         52       23       24       25       26       27       28       29         1       30       31       1       2       3       4       5 |
| Vehicle Assigned Start Date: | Ē                                      | Vehicle Assigned End Date: |                                                                                                                                                                                                                 |
| Vehicle Placed At:           | Riyadh                                 |                            |                                                                                                                                                                                                                 |

### Fleet Management & Tracking – Cont

| ? Manage TeleNoc Vehicles Database<br>Filter Criteria |          |                     |                 |
|-------------------------------------------------------|----------|---------------------|-----------------|
| Creation Date From:                                   |          | To:                 |                 |
| Category:                                             | Forklift | Brand:              | All             |
| Туре:                                                 | All      | Status:             | All             |
| Ownership Type:                                       | All      | Insurance Company:  | All             |
| Fuel Type:                                            | All      | Model:              |                 |
| Rental Company                                        | All      | Vehicle Placed At : |                 |
| Employee                                              | All      |                     |                 |
| Number Plate:                                         |          |                     | Search Show All |

#### **Active Vehicles**

#### 🛯 🖉 🖉 🖻

| Creation<br>Date | Category | Brand  | Vehicle<br>Type | Model | Number<br>Plate | Vehicle<br>Status | OwnerShip               | Emp. Assigned To                   | Vehicle<br>Placed At | Renewals         | Attachments | ×          | *    | Vehicle<br>Maintenance |
|------------------|----------|--------|-----------------|-------|-----------------|-------------------|-------------------------|------------------------------------|----------------------|------------------|-------------|------------|------|------------------------|
| 22/11/2009       | Forklift | Toyota | Yaris           | 0     |                 |                   |                         |                                    | N/A                  | Edit<br>Renewals | Edit        | Deactivate | Edit | Edit                   |
| 05/03/2013       | Forklift | Toyota | Corola          | 2009  | 2342 d c a      | إصلاح             | إيجار منتهى<br>بالتمليك | Aamer Hajj Idris<br>mohamed nour   | test                 | Edit<br>Renewals | Edit        | Deactivate | Edit | Edit                   |
| 05/03/2013       | Forklift | Toyota | Corola          | 232   | 2342 c b a      | إصلاح             | ملك ألكسمار             | Abdallah Mohamed<br>Badrelddin ali | test                 | Edit<br>Renewals | Edit        | Deactivate | Edit | Edit                   |
| Total            |          |        |                 |       |                 |                   |                         |                                    |                      |                  |             |            |      |                        |

Vehicle :3

### Fleet Management & Tracking – Con

- Customized and user friendly historical reports.
- Exporting to different formats for other usages.

| Vehicle Reports<br>Month: December | Year: 2013 💌 Report Type | All earch R<br>Activated Vehicles<br>Deactivated Vehicles<br>New Added<br>Category Wise | teport         |          |
|------------------------------------|--------------------------|-----------------------------------------------------------------------------------------|----------------|----------|
| Vehicle Detailed Summarv           |                          | Brand + Type Wise                                                                       |                |          |
|                                    |                          | Vehicle Status Wise<br>Ownership Type Wise                                              |                | 🚔 🔊 🔑 💌  |
| Category                           | Brand                    | Vehi Insurance Company Wise                                                             | Total Vehicles | <u>~</u> |
| Y                                  | Y                        | Y                                                                                       | Y              |          |
| · · ·                              |                          |                                                                                         |                |          |
| Sedan                              | BMW                      | 320                                                                                     | 1              | View     |
| Sedan                              | Ford                     | Explorer                                                                                | 3              | View     |
| Sedan                              | Ford                     | Fusion                                                                                  | 4              | View     |
| Pickup 2x4 Single Cabin            | Ford                     | Ranger                                                                                  | 12             | View     |
| Pickup 4x4 Single Cabin            | Ford                     | Ranger                                                                                  | 52             | View     |
| Pickup 4x4 Single Cabin            | Ford                     | Explorer                                                                                | 1              | View     |
| Pickup 2x4 Double Cabin            | Ford                     | Ranger                                                                                  | 16             | View     |
| Pickup 2x4 Double Cabin            | Ford                     | Explorer                                                                                | 1              | View     |
| Pickup 2x4 Single Cabin            | Toyota                   | Pickup                                                                                  | 3              | View     |
| Pickup 4x4 Single Cabin            | Toyota                   | Pickup                                                                                  | 12             | View     |
| Forklift                           | Toyota                   | Corola                                                                                  | 2              | View     |
| Fueling Truck 1.5T                 | Toyota                   | Pickup                                                                                  | 2              | View     |
| Pickup 2x4 Double Cabin            | Toyota                   | Pickup                                                                                  | 1              | View     |
| Pickup 4x4 Double Cabin            | Toyota                   | Pickup                                                                                  | 2              | View     |
|                                    |                          |                                                                                         | Total:318      | ×        |