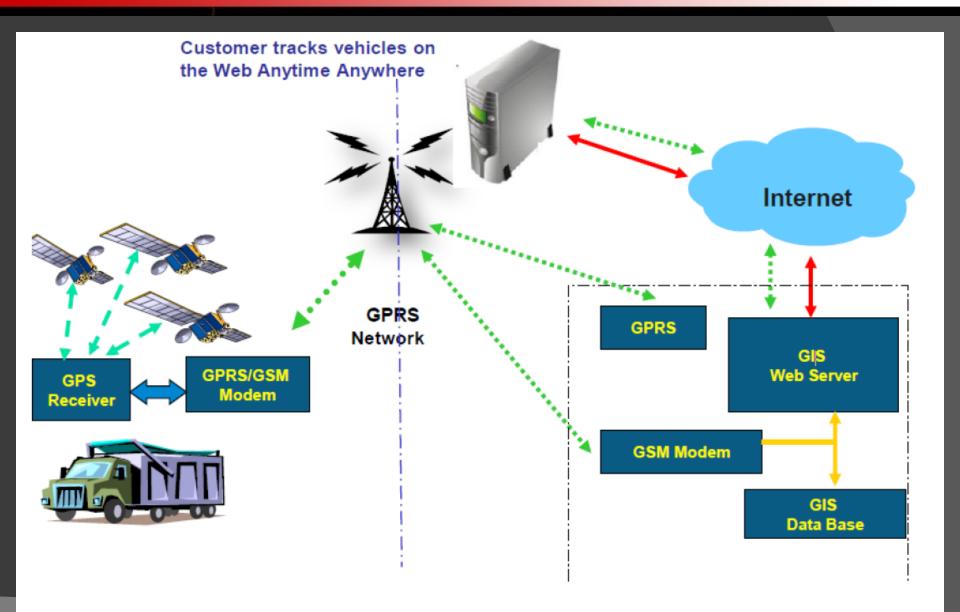

i Arabia                                                                | Eastern        | Dammam       | 5.83             | 0.16   | 42.4    | في الخدمة       | Moving            | <u>View</u> |

### Components

- GSM / GPRS Network
- Base Station / Data Center
- Vehicle Tracking Software
- SIM Card
- On Board Device
  - GSM Antenna
  - GPS Antenna
  - Microphone
  - Wire box
  - Micro Controller
  - Multiplexer
  - SOS LED
  - GPS/GPRS LED
  - Voice LED





## Features Summary

Operation Positioning and Tracking Triggering Emergency Alarm Remote controlling Oil Remote controlling Circuit Remote Monitoring Movement Alert Over speed Alert Geo-fence Setup • Auto Track Setup Mileage statistics Cutting off power alarm SOS Alert Compatible with the anti-theft alarm





### How VTS Works?





### Fleet Management & Tracking – Cor



Continuous auto feedback for tracking enabled tickets.
Distance Feedback in KM as well in time.
Enabling tracking for specific troubled tickets.

Assignment of different vehicles to enable specified tracking



### Activities Monitoring



## Employees trackingSites visits duration

# CM troubleshooting monitoring Preventive maintenance monitoring

| Creation Time          | Tracking       | Site        | Region   | City        | Power Config | Vendor   | Hub Sites | Assigned To                                    | Alarms Time            | Alarms<br>Summary                                                           | Last Feedback          | Time Until<br>Now       | Oper.<br>Feedback | Disp. Feedback |
|------------------------|----------------|--