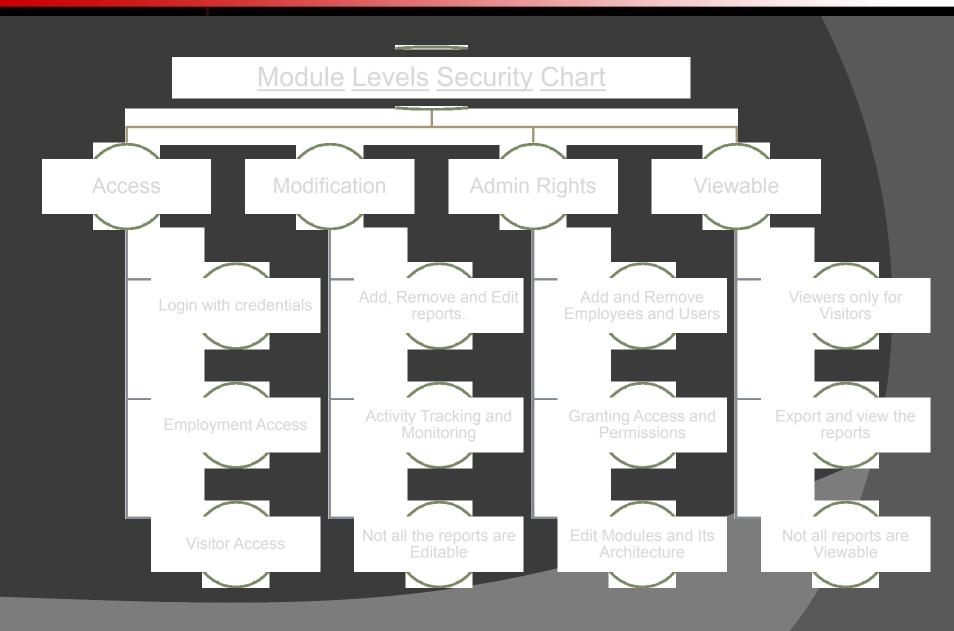

### **Security Levels**

 As every application needs security to avoid unwanted access to their portals, our product is also secured at levels.

### Login Level Security

Valid Username and Password is required to enter into application.

• **Modules Level Security** After successful login into TeleNoc Suite, application access is further divided into Module management, Admin management and Viewing different Reports. As module level security is further divided into three levels, we can say, TeleNoc Suite have three levels security...!!

### Security Levels – Cont.