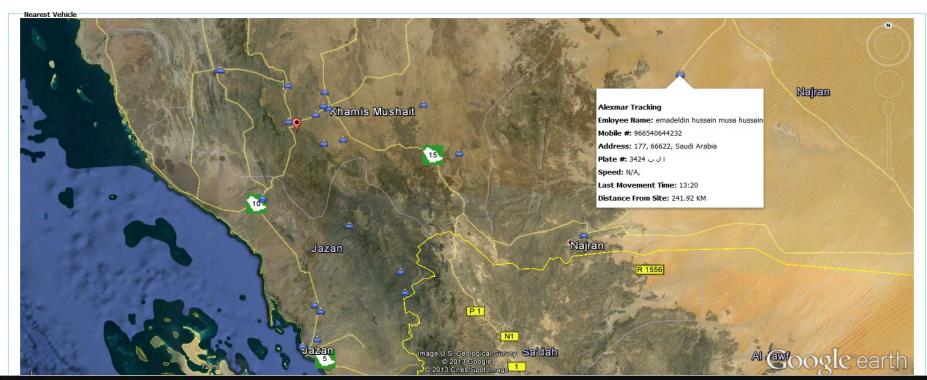

| <u>Eastern</u> | Dammam<br>-A | 110.86                       | 1.91            | 119.6            | خارج<br>الأسطول   | Moving                       | <u>View</u>        |
| 05/06/2013              | Tracker 027               | ان ب 4291       | 00966564052365 | amr gamal kotb Morsy                  | 00966566031204 | Unnamed Road, Sabya Saudi Arabia                                                                                                            | <u>Eastern</u> | Dammam       | 5.83                         | 0.16            | 42.4             | في الخدمة         | Moving                       | <u>View</u>        |

© Telenoc: All Rights Reserved
Powered by: Alexmar IT Ce

#### Nearest Vehicles to Site







© Telenoc; All Rights Reserved

# **Speed Violation Analysis**





#### Search Result

| Device Name | Number Plate | Violation Address | Vehcile Speed | Violation Date & Time | Employee                       | Mobile No      | View Online        |
|-------------|--------------|-------------------|---------------|-----------------------|--------------------------------|----------------|--------------------|
| Υ           | γ            | Υ                 | γ             | Υ                     | Υ                              | γ              |                    |
| Tracker 023 | ا س ك 7246   | N/A               | 127.9         | 05/06/2013 06:37:36   | Mohamed Anwar Hamed            | 00966540613269 | <u>View Online</u> |
| Tracker 023 | ا س ك 7246   | N/A               | 131.6