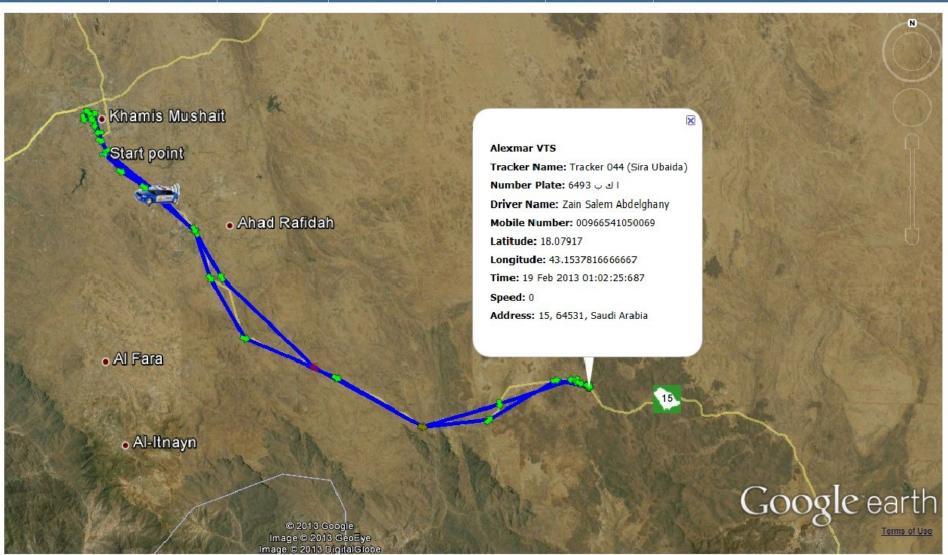

## Fleet Management & Tracking

- Comprehensive fleet management system.
- New vehicles registration in fleet database.
- Auto notification for new fleet registration.
- Vehicles violations management.
- Vehicles assignments to Employees.
- Vehicles live tracking via TeleNoc Tracking System.
- Advance customized search engine.
- Live tracking with Google earth.
- Stop, start, daily mileage, maximum speed, location reports.
- Automatic documents expiry alerts.
- Protecting fleet from thieves.
- Daily & monthly analysis reports.
- Customized and graphical reports.

### Fleet Management & Tracking - Cont

- Continuous auto feedback for tracking enabled tickets.
- Distance Feedback in KM as well in time.
- Enabling tracking for specific troubled tickets.
- Assignment of different vehicles to enable specified tracking

#### VTS Dashboard

| acki | my r | ustory |
|------|------|--------|
| 0    | Gea  | rth    |
| _    |      |        |

Employees Tracking

g KML S Downloader

| Latest Movement<br>Time | Device Name               | Number<br>Plate | Sim No         | Employee Name                         | Mobile No      | Address                                                                                                                                     | Region         | City         | Distance<br>Covered<br>Today | Motion<br>Hours | Maximum<br>speed | Vehicle<br>Status | Current<br>Vehicle<br>Status | Online<br>Tracking |
|-------------------------|---------------------------|-----------------|----------------|---------------------------------------|----------------|---------------------------------------------------------------------------------------------------------------------------------------------|----------------|--------------|------------------------------|-----------------|------------------|-------------------|------------------------------|--------------------|
| 05/06/2013<br>13:07:14  | Tracker 002               | ان ر 9222       | 00966564050226 | Ahmed Mohamed Ismaeil<br>Sherif       | 00966540610963 | 214, 63425, Saudi Arabia                                                                                                                    | <u>Eastern</u> | Dammam<br>-A | 99.92                        | 1.58            | 121.4            | فى الخدمة         | Moving                       | <u>View</u>        |
| 05/06/2013<br>13:02:41  | Tracker 003               | ا ل ب 3425      | 00966542290926 | Hassan Mohamed<br>Mahmoud Abdelqader  | 966564207173   | King Abdullah Bin Abdulaziz Road, 63412, Saudi<br>Arabia                                                                                    | N/A            | N/A          | 238.96                       | 3.54            | 113.8            | فى الخدمة         | Stopped                      | <u>View</u>        |
| 05/06/2013<br>13:04:46  | Tracker 005               | ام دس 9369      | 00966541779844 | Mohamed Ramadan<br>Mohamed Ahmed      | 966569103901   | 10, Saudi Arabia                                                                                                                            | <u>Eastern</u> | Dammam<br>-A | 57.12                        | 0.74            | 98.8             | فى الخدمة         | Stopped                      | <u>View</u>        |
| N/A                     | Tracker 007 (T-<br>Issue) | ا بان 5277      | 00966542290864 | mohamed alsayed ahmed<br>ali          | 00966564088923 | N/A                                                                                                                                         | <u>Eastern</u> | Dammam<br>-A | N/A                          | N/A             | N/A              | فى الخدمة         | N/A                          | <u>View</u>        |
| 05/06/2013<br>13:06:06  | Tracker 008               | ا ل ب 3428      | 00966564049486 | N/A                                   | N/A            | 246, 65551, Saudi Arabia                                                                                                                    |                |              | 179.77                       | 3.38            | 100              | فى الخدمة         | Stopped                      | <u>View</u>        |
| 05/06/2013<br>09:20:21  | Tracker 010               | ا ل ب 3426      | 00966564049184 | ahmed ibrahim mohamed abdellatif      | 00966542447507 | N/A                                                                                                                                         | <u>Eastern</u> | Dammam<br>-A | 39.83                        | 0.64            | 109              | فى الخدمة         | No<br>Response               | <u>View</u>        |
| 05/06/2013<br>12:02:51  | Tracker 013 (T-<br>Issue) | أص ح 4718       | 00966564049470 | Ramadan Mohamed<br>Moustafa Ahmed     | 00966564223031 | 4064 2 שרש Œ Al Dabab, Dammam 6273 i32261,<br>Saudi Arabia                                                                                  | <u>Eastern</u> | Dammam<br>-A | 4.86                         | 0.18            | 26.6             | فى الخدمة         | Stopped                      | <u>View</u>        |
| 05/06/2013<br>13:04:05  | Tracker 014               | اط۱ 3534        | 00966564049123 | Hawary Anwar Hamed                    | 00966541049754 | 8698, As Salam, Khamis Mushait 624613732 Ì, Saudi<br>Arabia                                                                                 | <u>Eastern</u> | Dammam<br>-A | 35.66                        | 0.71            | 86.3             | فى الخدمة         | Moving                       | <u>View</u>        |
| 05/06/2013<br>12:43:01  | Tracker 015               | ا ل ب 3429      | 00966564050631 | mansour khalaf elsayed<br>ahmed       | 00966542517439 | Prince Nayef bin Abdulaziz, Rafha 76322, Saudi<br>Arabia                                                                                    | <u>Eastern</u> | Dammam<br>-A | 303.89                       | 2.46            | 161.1            | فى الخدمة         | Stopped                      | <u>View</u>        |
| 05/06/2013<br>13:05:57  | Tracker 016               | اط۱ 3570        | 00966564051562 | Mohamed Gamal Farid<br>Tamam          | 00966541049925 | 15, 62728, Saudi Arabia                                                                                                                     | <u>Eastern</u> | Dammam<br>-A | 76.27                        | 1.03            | 135              | فى الخدمة         | Moving                       | <u>View</u>        |
| 05/06/2013<br>13:07:20  | Tracker 017               | ان ب 4324       | 00966564049128 | Belal Samer Abouelmagd<br>Ali         | 966561204605   | Prince Sultan Bin Abdul Aziz, Jazan 82724, Saudi<br>Arabia                                                                                  | N/A            | N/A          | 14.92                        | 0.26            | 110.1            | فى الخدمة         | Moving                       | <u>View</u>        |
| 05/06/2013<br>12:51:49  | Tracker 018               | اطك 5506        | 00966564050421 | Ali Mohamed Ali Saad                  | 00966542518536 | 5058 طَرُطُة طُوْلِ طَالِحًا ﴿ طَالِحًا ۚ طَالِحًا ۗ طَالِحًا ۗ طَالِحًا ۗ طَالِحًا ۗ طَالِحًا ۗ طَالِحًا وَال<br>399136222 Î, Saudi Arabia | <u>Eastern</u> | Dammam<br>-A | 259.27                       | 2.42            | 151.4            | خارج<br>الأسطول   | Stopped                      | <u>View</u>        |
| 05/06/2013<br>12:09:58  | Tracker 019               | ب ص س 9871      | 00966564051330 | Hany Mohamed elsayed elmasry          | 00966540214016 | 7218 26 طحط E Badr, Dammam 2855 أ£2265, Saudi<br>Arabia                                                                                     | <u>Eastern</u> | Dammam<br>-A | 10.04                        | 0.28            | 56.4             | فى الخدمة         | Stopped                      | <u>View</u>        |
| 05/06/2013<br>12:39:41  | Tracker 020               | اق و 4660       | 00966564050633 | Sadam Hussin Hashem<br>Abdulkarim     | 00966564223483 | 5116 King Fahd Road, Hijlah, Khamis Mushait 62563<br>7469 Î, Saudi Arabia                                                                   | <u>Eastern</u> | Dammam<br>-A | N/A                          | N/A             | N/A              | فى الخدمة         | Stopped                      | <u>View</u>        |
| 05/06/2013<br>12:43:01  | Tracker 021               | اق ط 3132       | 00966564050852 | Ashraf Elsayed Mohamed                | 00966541046261 | 15, 67399, Saudi Arabia                                                                                                                     | <u>Eastern</u> | Dammam<br>-A | 83.53                        | 1.55            | 95.7             | فى الخدمة         | Stopped                      | <u>View</u>        |
| 05/06/2013<br>12:18:26  | Tracker 023               | ا ل ب 3424      | 00966564050173 | emadeldin hussain musa<br>hussain     | 966540644232   | 177, 66622, Saudi Arabia                                                                                                                    | <u>Eastern</u> | Dammam<br>-A | 268.20                       | 3.00            | 132.2            | فى الخدمة         | Stopped                      | <u>View</u>        |
| 05/06/2013<br>13:07:10  | Tracker 024 (ND-<br>WC)   | باح 9215        | 00966564049820 | Mahmoud mohamed abu<br>mesalam        | 00966567127756 | 8418 King Abdulaziz Road, Najran 662623017 Ì,<br>Saudi Arabia                                                                               | <u>Eastern</u> | Dammam<br>-A | N/A                          | N/A             | N/A              | فى الخدمة         | Stopped                      | <u>View</u>        |
| N/A                     | Tracker 025 (T-<br>Issue) | اطل 8581        | 00966564055297 | Hassan Ahmed Abdou                    | 00966542515312 | N/A                                                                                                                                         | <u>Eastern</u> | Dammam<br>-A | N/A                          | N/A             | N/A              | فى الخدمة         | N/A                          | <u>View</u>        |
| 05/06/2013<br>13:03:08  | Tracker 026               | اكي 4309        | 00966564049506 | Kamaleldin Atef Mohamed<br>Abdelkader | 00966548803437 | 83761, Saudi Arabia                                                                                                                         | <u>Eastern</u> | Dammam<br>-A | 110.86                       | 1.91            | 119.6            | خارج<br>الأسطول   | Moving                       | <u>View</u>        |
| 05/06/2013              | Tracker 027               | ان ب 4291       | 00966564052365 | amr gamal kotb Morsy                  | 00966566031204 | Unnamed Road, Sabya Saudi Arabia                                                                                                            | <u>Eastern</u> | Dammam       | 5.83                         | 0.16            | 42.4             | في الخدمة         | Moving                       | <u>View</u>        |