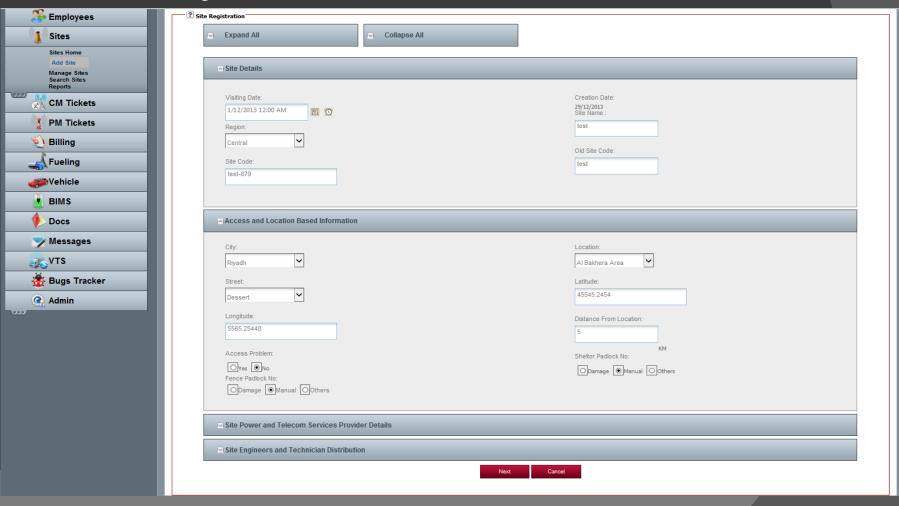

## Sites Module - Adding Site

- Registering new site in database with all the details and contract information for each individual site.
- Attachment of signed documents.