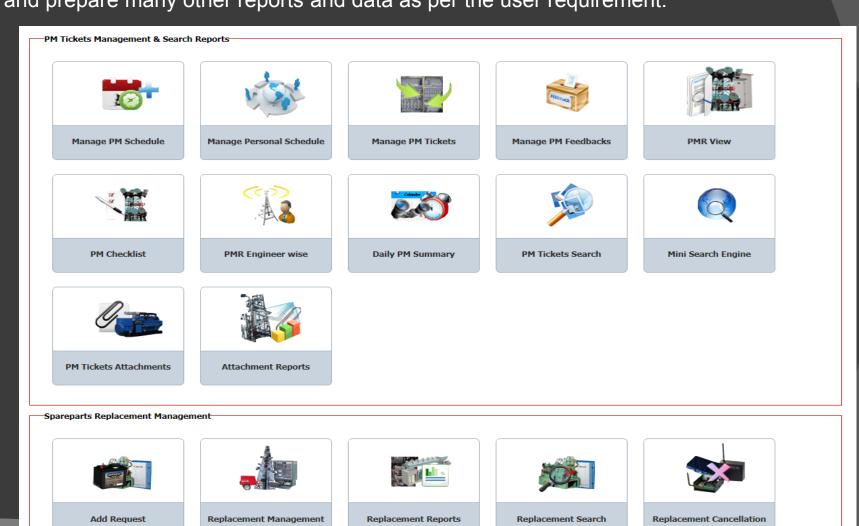

## PM Tickets Module - Summary

- To assure regularly that Site is in operational mode.
- Uploading monthly PM schedule.
- Opening tickets for PM activities.
- Tracking preventive maintenance on site.
- Recording different readings & feedbacks.
- Management of TCN tickets.
- Attachments of different reports.
- Daily PM tickets Log.
- Generating PM checklist.
- Auto daily email of PM activities.
- Advance PM tickets search engine.
- Region efficiency reports.
- City, Site and Engineer wise efficiency reports.
- Emailing daily, weekly and monthly reports.
- Cancellation of PM activities and schedule.

## PM Ticket-Home Page

Complete Preventive Maintenance solution. Keep tracks of all routine maintenance activities and prepare many other reports and data as per the user requirement.