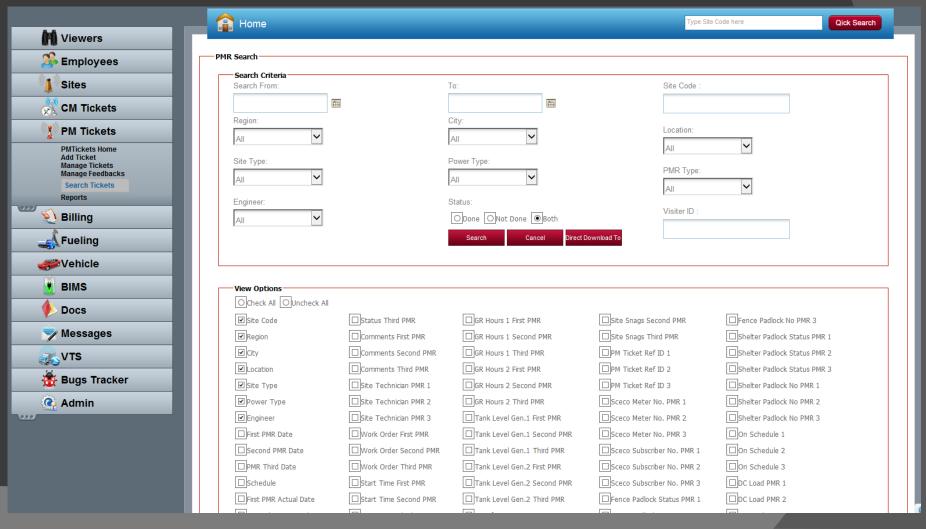

## PM Ticket- Search Engine!

- Customized search engine to search PM reports.
- Regional, Area, Location, Engineer wise reports.
- Customized graphical reports with view options for chart types.