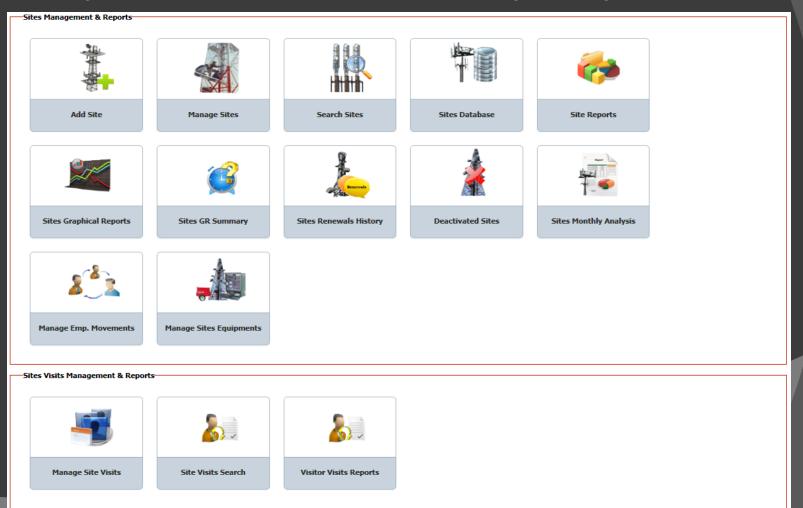

## Sites Module - Summary

- Handover of new GSM Sites with complete related information.
- Contracts management of new GSM Sites.
- Sites renewals management.
- Management of sites equipments and spareparts.
- Employee's allocation of GSM sites.
- Tracking of site's visits.
- Live tracking of employees on site.
- Updates management of sites information.
- Activation & deactivation of sites.
- Tracking of Sites auditing and vandalism cases.
- Management of Spareparts replacement.
- Generators overhauling proceedings.
- Advance search engine for sites.
- Auto Email of daily, weekly and monthly reports.
- SMS and PN alerts.
- Customized and graphical reports.

### Sites Module

 Complete information including longitude, latitude, hub sites, & power config. etc of GSM sites is entered and managed using Sites module.

## Sites Module - Cont.

Add Site Auditing

**Manage Sites Auditing** 

Search Sites Auditing

Site Auditing Reports

#### Sites Overhauling Management & Reports

Add Overhauling Request

**Manage Overhauling Request** 

**Manage Overhauling Process** 

Overhauling Reports

Search Overhauling

#### -Rental Generators & Sites Maintenance Management-

Add Rental Genset

Manage Rental Genset

Search Rental Genset

Maintenance Checklist

Maintenance Reports

#### -Sites Vandalism Management-

Add Vandalism Case

Manage Vandalism Cases

Vandalism Search

**EM Manager Approvals** 