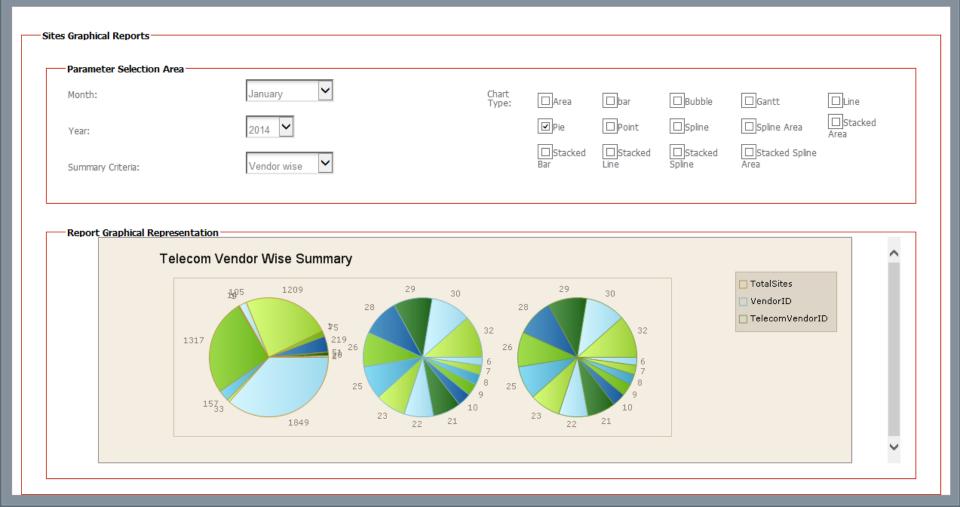

## Sites Module - Graphical Reports

- Customized graphical reports
- History reports
- Customized view options for chart types.