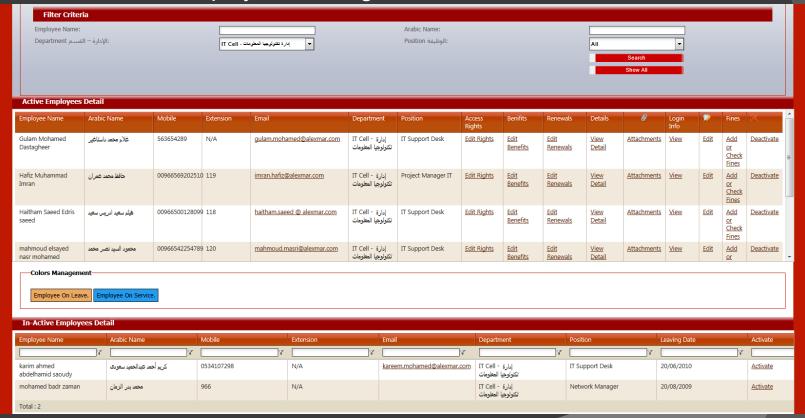

# Employee Module - Manage

 Employees related all major sections like Renewals, Benefits, Documents, Profile editing, Application access rights are accessible through centralized section called Employees Management.

Fig: Employees Module – Employees Management