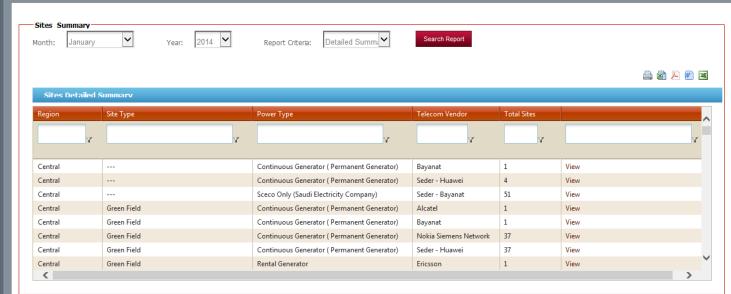

## Sites Module - Standard Reports

- Customized reports
- Auto email of daily, weekly and monthly reports.
- Comprehensive search engine with customized view options.

Welcome to TeleNoc new user friendly Application Portal