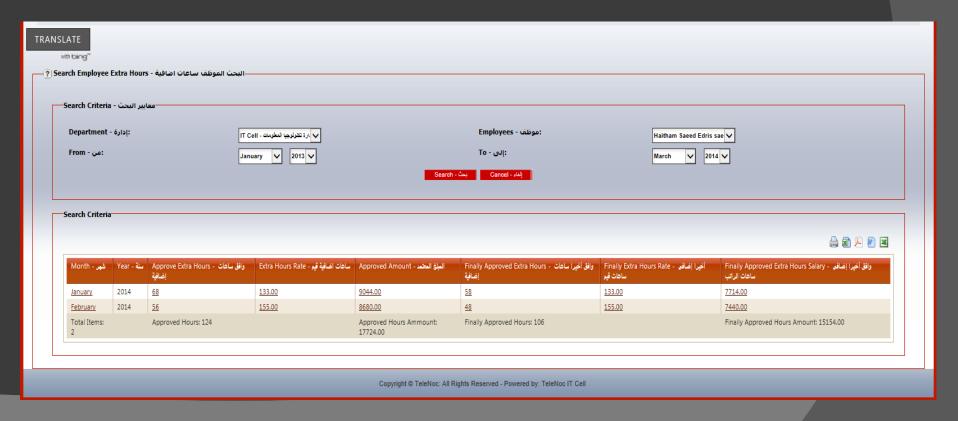

#### Employee Module - Extra Hours

- No need to fill out manual cards.
- Minimizing routine efforts.