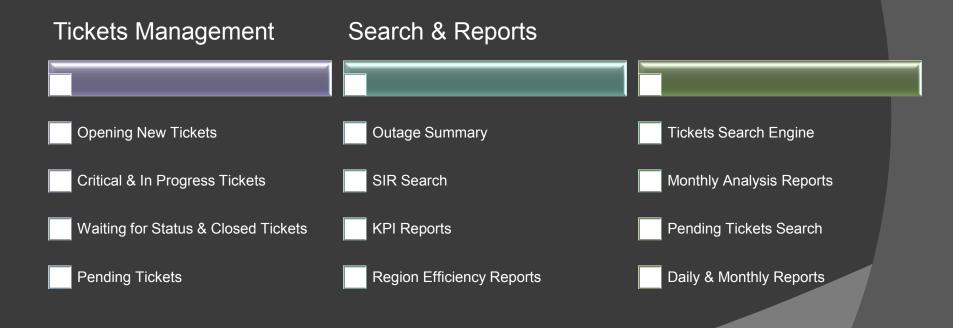

## CM Tickets Module - Summary

- Opening new Tickets in case of Alarms on Site.
- Tracking of troubleshooting on site.
- Categorization of tickets in different levels.
- Recording dispatchers & operators feedbacks.
- Attachments of different reports.
- Cancellation of tickets.
- Daily tickets Log.
- Auto SMS/Email/PN on any action like outage, close.
- Emailing daily outage summary.
- Advance tickets search engine.
- Pending tickets reports.
- Region efficiency reports.
- Emailing daily, weekly and monthly reports.
- SIR & KPI reports.
- Daily log and graphical reports.

### CM Tickets Module - Overview

- Comprehensive module for managing all activities related to CM on Sites.
- Handle each & every bustle from start to ending of maintenance.
- Every type of report is accessible on single click.