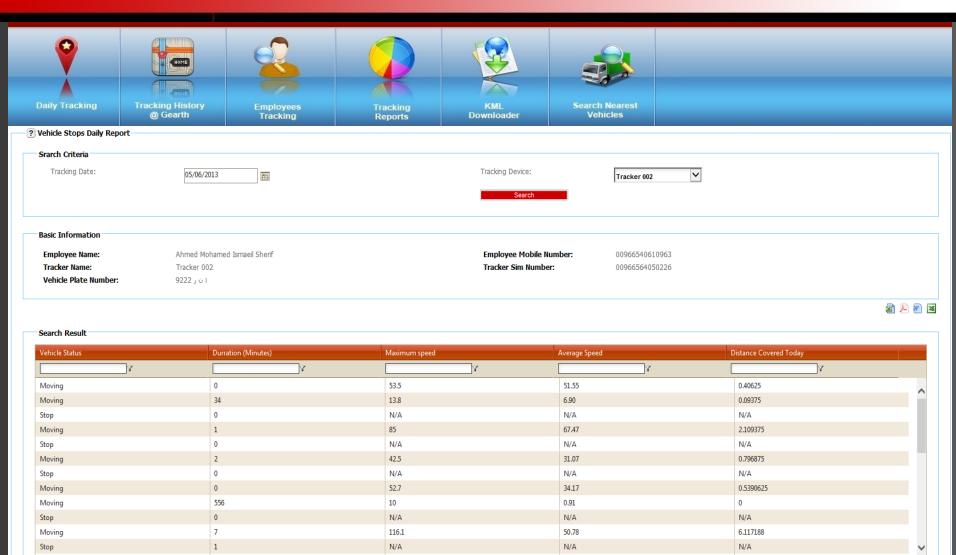

# Start - Stop - Duration Report

Total Distacnce Covered: 108.2265665 (KM)

© Telenoc: All Rights Reserved Powered by: Alexmar IT Ce

Total Records: 32

Total Movement Time: 761(Minutes)

Total Stop Time: 18(Minutes)