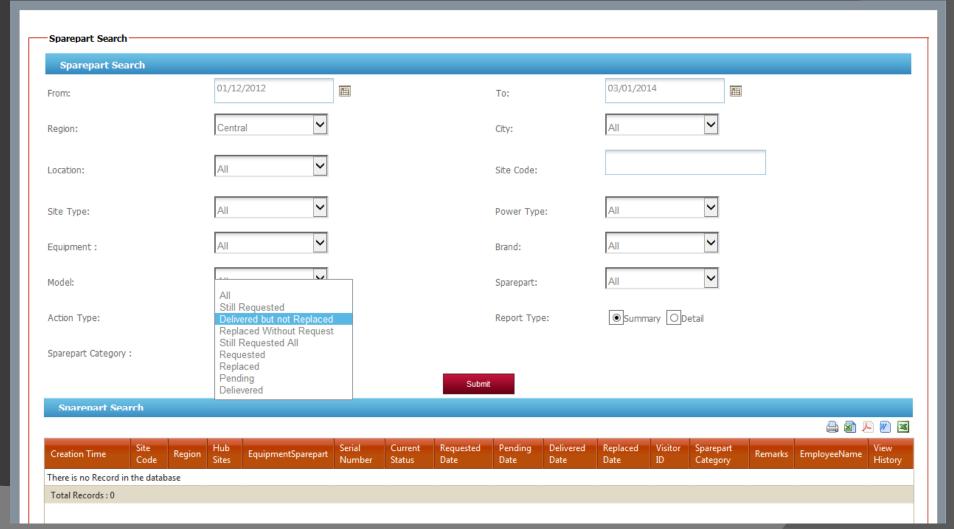

## Spareparts Module-Summary

- Adding new Spareparts or Equipment details.
- Registering new required requested Spareparts.
- Tracking requested Spareparts.
- Delivery and installing Tracking.
- Faulty Parts or Equipment's information and tracking
- New Spareparts required from out of region.
- Spareparts / Equipment's classification.
- Replacement of Spareparts.
- Replacement cancelation.
- Reports of new, old, required, replaced and delivered Spareparts
- Stock required or available at warehouses
- Stock required or available at workshops
- Purchase amount of Spareparts or Equipments.

## **Spareparts Reports**

- Stock status management.
- Auto notification to concerned persons for status updates.
- Customized summary reports and user friendly search engine.