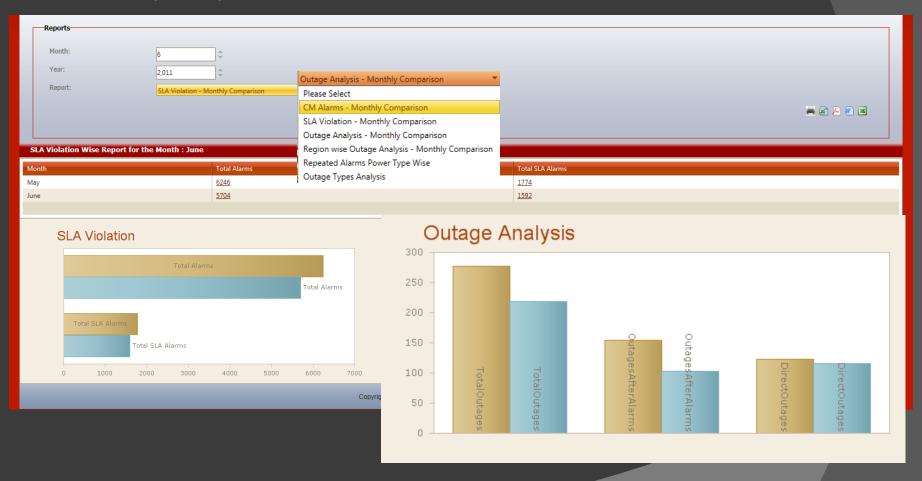

Fig: CM monthly analysis reports

KML Downloader

KML Sear vnloader V

© Telenoc: All Rights Reserved Powered by: Alexmar IT Co

## CM Tickets Module - Cont.

Monthly analysis reports for Corrective maintenance activities.

Fig: CM monthly analysis reports