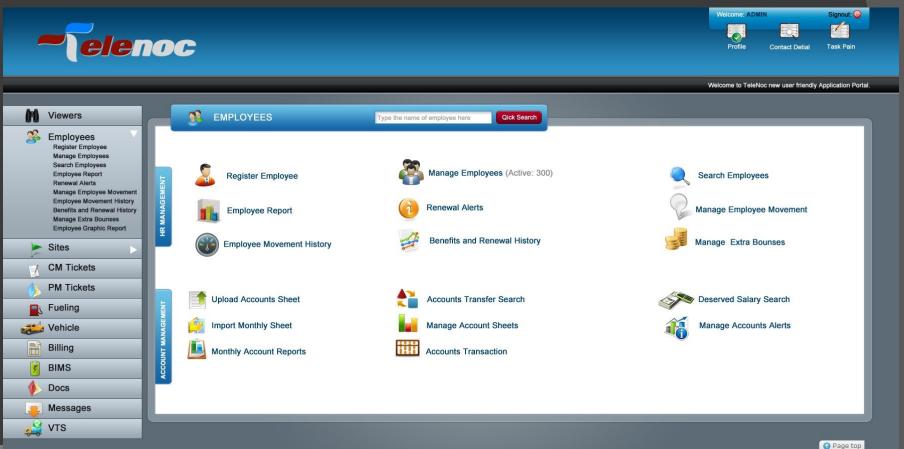

# Employee Module

 Employee module is complete HRMS to register employees, manage their benefits, renewals, movements, accounts, salaries alerts, bonuses, rewards, other alerts etc.

# **Employee Module - Registration**

 New Employees with detailed information like Name, Mobile, Email, Contract Type, ID No., Visa information, Department, Direct Manager, Education background, Bank Accounts etc are added using this section.

# Employee Module - Manage

 Employees related all major sections like Renewals, Benefits, Documents, Profile editing, Application access rights are accessible through centralized section called Employees Management.