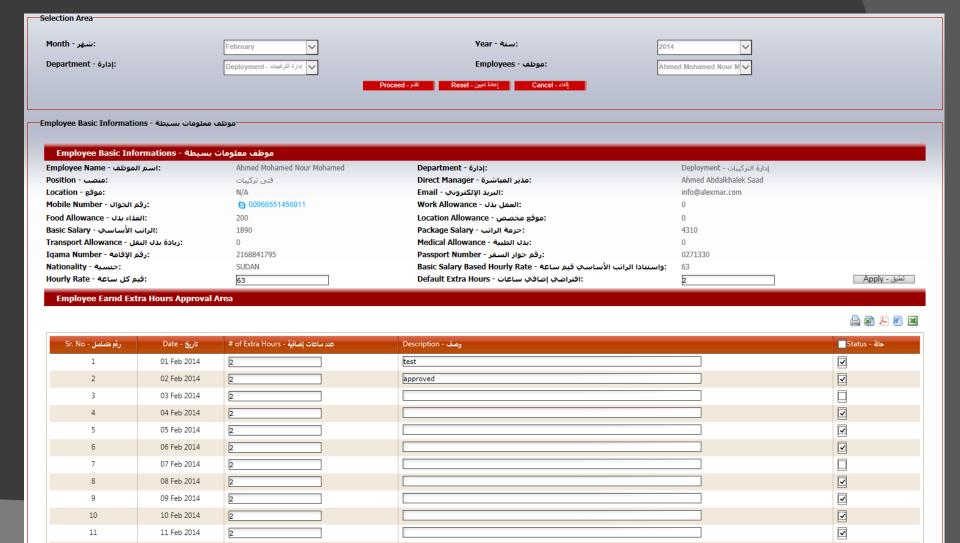

#### Employee Module - Extra Hours

- No need to fill out manual cards.
- Minimizing routine efforts.