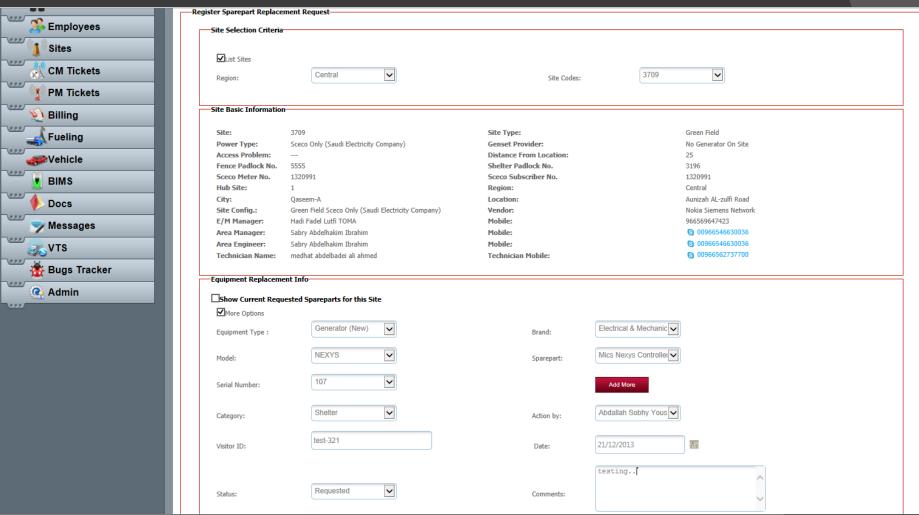

## Spareparts Module-Summary

- Adding new Spareparts or Equipment details.
- Registering new required requested Spareparts.
- Tracking requested Spareparts.
- Delivery and installing Tracking.
- Faulty Parts or Equipment's information and tracking
- New Spareparts required from out of region.
- Spareparts / Equipment's classification.
- Replacement of Spareparts.
- Replacement cancelation.
- Reports of new, old, required, replaced and delivered Spareparts
- Stock required or available at warehouses
- Stock required or available at workshops
- Purchase amount of Spareparts or Equipments.

## Spareparts Request Form

- Request for new Spareparts may be added to system.
- Auto notification to concerned persons for new request.
- Complete database for Spareparts management.