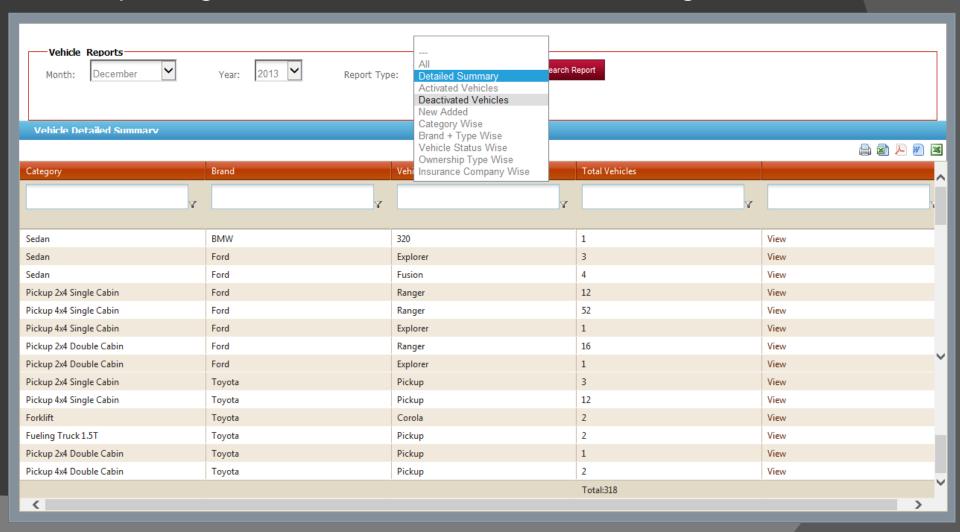

## Fleet Management & Tracking

- Comprehensive fleet management system.
- New vehicles registration in fleet database.
- Auto notification for new fleet registration.
- Vehicles violations management.
- Vehicles assignments to Employees.
- Vehicles live tracking via TeleNoc Tracking System.
- Advance customized search engine.
- Live tracking with Google earth.
- Stop, start, daily mileage, maximum speed, location reports.
- Automatic documents expiry alerts.
- Protecting fleet from thieves.
- Daily & monthly analysis reports.
- Customized and graphical reports.

# Fleet Management & Tracking - Cont

| Manage TeleNoc Vehicles Database |                     |        |                 |            |                 |                   |                         |                                    |                      |                  |             |            |          |                        |
|----------------------------------|---------------------|--------|-----------------|------------|-----------------|-------------------|-------------------------|------------------------------------|----------------------|------------------|-------------|------------|----------|------------------------|
| Filter Crite                     | eria                |        |                 |            |                 |                   |                         |                                    |                      |                  |             |            |          |                        |
|                                  | Creation Date From: |        | <b>=</b>        | То         |                 |                   | То:                     |                                    |                      | <b>=</b>         |             |            |          |                        |
|                                  | Category            | :      | For             | klift      |                 | ~                 |                         |                                    | Brand:               |                  | All         |            | ~        |                        |
|                                  | Type:               |        | All             | All        |                 | <u>~</u>          |                         | Status:                            | Status: All          |                  |             |            |          |                        |
|                                  | Ownership Type:     |        | <u> </u>        | lacksquare |                 |                   | Insurance Company: All  |                                    | ~                    |                  |             |            |          |                        |
|                                  | Fuel Type           | e:     | All             |            |                 | <b>~</b>          |                         |                                    | Model:               |                  |             |            |          |                        |
|                                  | Rental Co           | ompany | All             |            |                 | ~                 |                         |                                    | Vehicle Pla          | aced At:         |             |            |          |                        |
|                                  | Employee            | 9      | All             |            |                 | ~                 |                         |                                    |                      |                  |             |            |          |                        |
|                                  | Number F            | Plate: |                 |            |                 |                   |                         |                                    |                      |                  | Search      |            | Show     | All                    |
| Active Ve                        | hicles              |        |                 |            |                 |                   |                         |                                    |                      |                  |             |            |          |                        |
|                                  |                     |        |                 |            |                 |                   |                         |                                    |                      |                  |             |            | Ę        | a 🔑 🕢 🗷                |
| Creation<br>Date                 | Category            | Brand  | Vehicle<br>Type | Model      | Number<br>Plate | Vehicle<br>Status | OwnerShip               | Emp. Assigned To                   | Vehicle<br>Placed At | Renewals         | Attachments | ×          | <b>~</b> | Vehicle<br>Maintenance |
| 22/11/2009                       | Forklift            | Toyota | Yaris           | 0          |                 |                   |                         |                                    | N/A                  | Edit<br>Renewals | Edit        | Deactivate | Edit     | Edit                   |
| 05/03/2013                       | Forklift            | Toyota | Corola          | 2009       | 2342 d c a      | إصلاح             | إيجار منتهى<br>بالتمليك | Aamer Hajj Idris<br>mohamed nour   | test                 | Edit<br>Renewals | Edit        | Deactivate | Edit     | Edit                   |
| 05/03/2013                       | Forklift            | Toyota | Corola          | 232        | 2342 c b a      | إصلاح             | ملك ألكسمار             | Abdallah Mohamed<br>Badrelddin ali | test                 | Edit<br>Renewals | Edit        | Deactivate | Edit     | Edit                   |
| Total<br>Vehicle :3              |                     |        |                 |            |                 |                   |                         |                                    |                      |                  |             |            |          |                        |