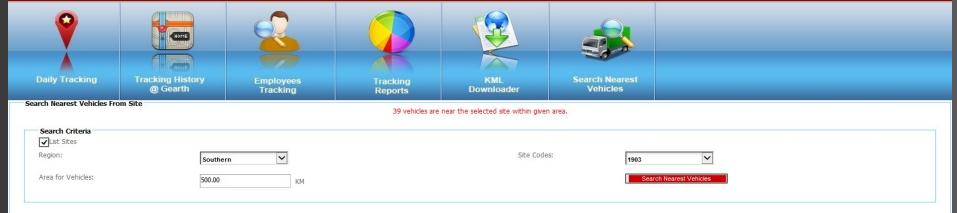

## Fleet Management & Tracking

- Comprehensive fleet management system.
- New vehicles registration in fleet database.
- Auto notification for new fleet registration.
- Vehicles violations management.
- Vehicles assignments to Employees.
- Vehicles live tracking via TeleNoc Tracking System.
- Advance customized search engine.
- Live tracking with Google earth.
- Stop, start, daily mileage, maximum speed, location reports.
- Automatic documents expiry alerts.
- Protecting fleet from thieves.
- Daily & monthly analysis reports.
- Customized and graphical reports.