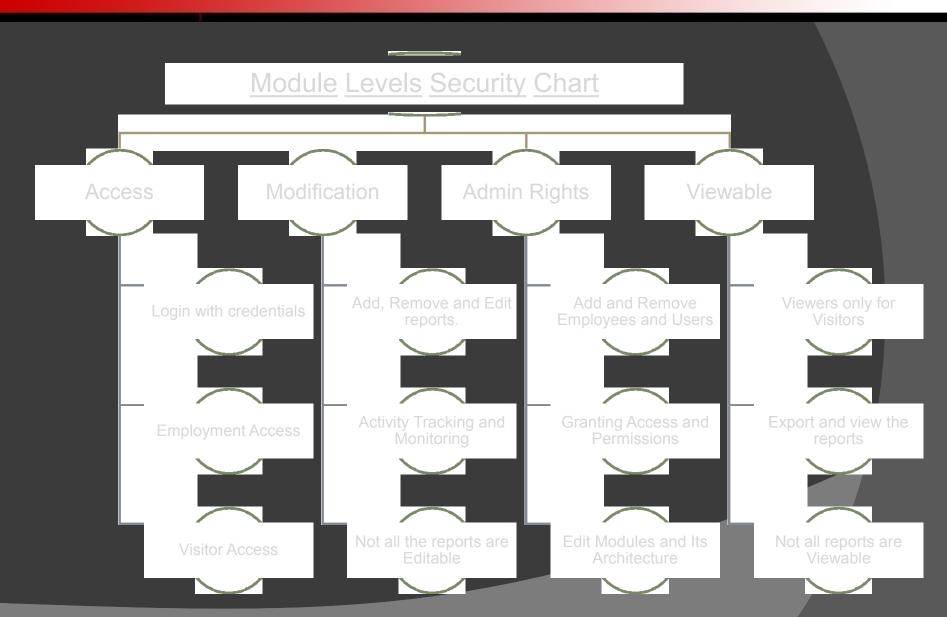

.
- Customized monthly, annual, employee wise and bulk reports.



## Security Levels



- As every application needs security to avoid unwanted access to their portals, our product is also secured at levels.
  - Login Level Security
     Valid Username and Password is

required to enter into application.

Modules Level Security

After successful login into TeleNoc Suite, application access is further divided into Module management, Admin management and Viewing different Reports. As module level security is further divided into three levels, we can say, TeleNoc Suite have three levels security...!!

|           | Please Login |
|-----------|--------------|
| User Name | visitor      |
| Password  | •••••        |
|           | Login        |

Fig: Suite Login

# Security Levels - Cont.





## Viewers Space



- Visitors and guests are assigned special space in TeleNoc Suite.
- Viewers can generate and view reports.
- Different reports in Viewers space are accessible by access rights.
- Access rights also divided region wise.
- Visitors accounts are handled separately.



Fig: Viewers Space Sub Modules

#### Areas of Interest





## Tools & Technologies



- Microsoft Visual Studio
- Microsoft SQL Server
- Telerik Suite
- Telerik Reporting
- jQuery
- Google Maps API
- Ajax
- Fusion Charts
- Microsoft SQL Reporting
- PushWoosh
- Sencha Touch
- SMS Gateway
- Eclipse ADT