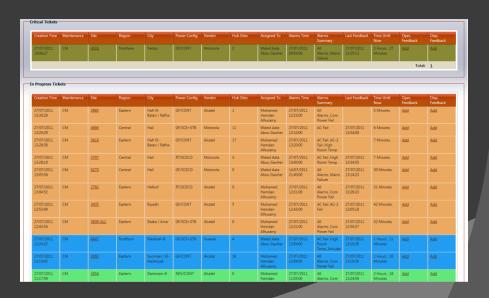

## CM Tickets Module - Summary

- Opening new Tickets in case of Alarms on Site.
- Tracking of troubleshooting on site.
- Categorization of tickets in different levels.
- Recording dispatchers & operators feedbacks.
- Attachments of different reports.
- Cancellation of tickets.
- Daily tickets Log.
- Auto SMS/Email/PN on any action like outage, close.
- Emailing daily outage summary.
- Advance tickets search engine.
- Pending tickets reports.
- Region efficiency reports.
- Emailing daily, weekly and monthly reports.
- SIR & KPI reports.
- Daily log and graphical reports.

## CM Tickets-Home Page

Complete Corrective Maintenance System for all GSM Sites, contains the Tracking reports, TT follow ups and adding and updating Team activities.

### CM Tickets Module - Overview

- Comprehensive module for managing all activities related to CM on Sites.
- Handle each & every bustle from start to ending of maintenance.
- Every type of report is accessible on single click.

## CM Tickets Module - Cont.

- Most important section for CM Tickets management.
- Basic summary and Alerts of Tickets.
- Operator & Dispatcher feedbacks management.
- Tickets categorization by Ticket type.
- Tickets color management by time.
- Handling Tickets SLA according to Site priorities.