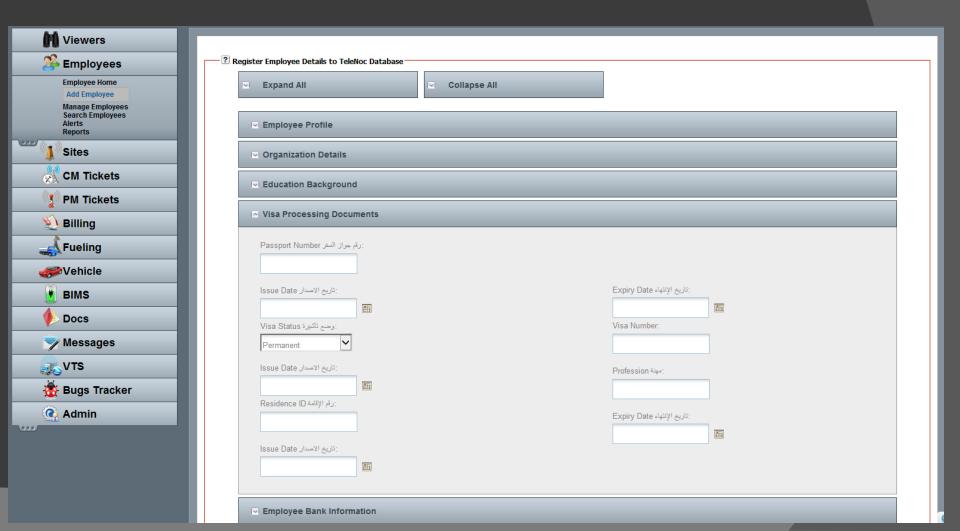

# **Employee Module - Registration**

 New Employees with detailed information like Name, Mobile, Email, Contract Type, ID No., Visa information, Department, Direct Manager, Education background, Bank Accounts etc are added using this section.