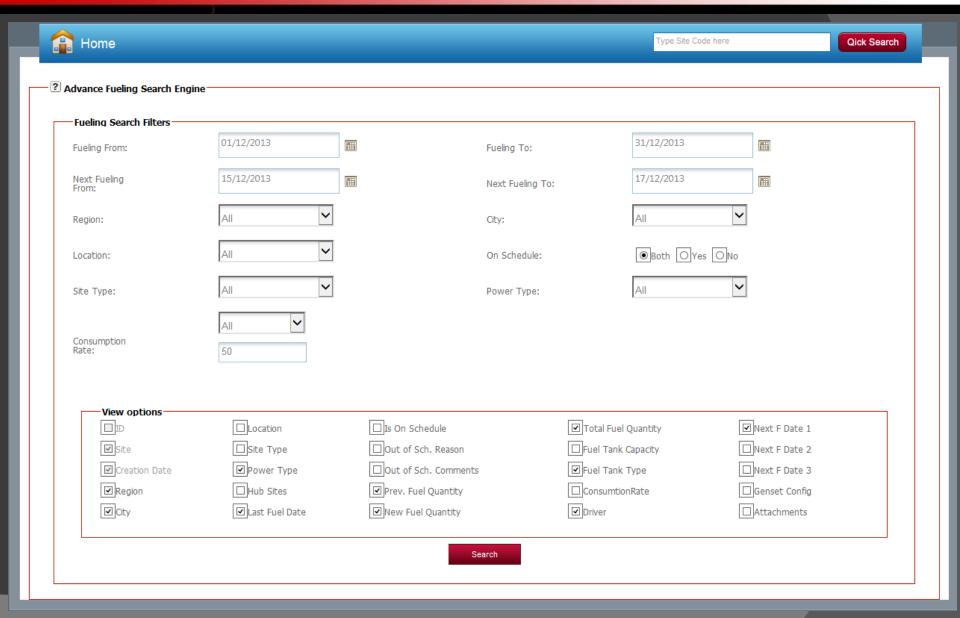

## Fueling Module - Summary

- Tracking fuel fill in GSM tanks.
- Opening tickets for sites need fueling.
- Scheduling next expected fueling dates.
- Attachments of different reports.
- Management of SLAs.
- Daily fueling tickets Log.
- Generating daily, weekly and monthly budget .
- Creating daily, weekly and monthly cost reports.
- Advance fueling search engine.
- Fueling fraud detection reports.
- Driver wise fueling reports.
- Emailing daily, weekly and monthly reports.
- Customized reports...
- Cancellation of fueling activities.

## Fueling Module - Reports