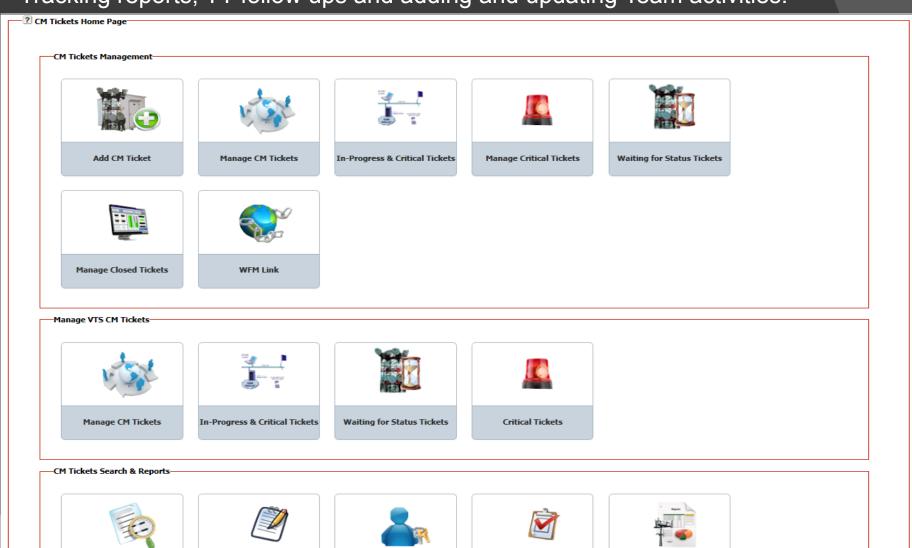

## CM Tickets-Home Page

Complete Corrective Maintenance System for all GSM Sites, contains the Tracking reports, TT follow ups and adding and updating Team activities.

#### -CM Tickets Search & Reports-

Search CM Tickets

Pending CM Tickets

CM Tickets Log

SLA Reports

Single Repeated Alarm

Dispatcher Submitted Reports

**Regions Efficiency Reports** 

Feedbacks in Pending Tickets

CM Analysis Reports

**Power Outage Analysis** 

CM WO Analysis

**Daily Pending Summary** 

**CM Outages Summary** 

**Monthly Alarms Analysis** 

SIR Reports

**KPI Reports** 

Dual Source Report

Weak Batteries Analysis

Sites Backup Reports

**Daily Log** 