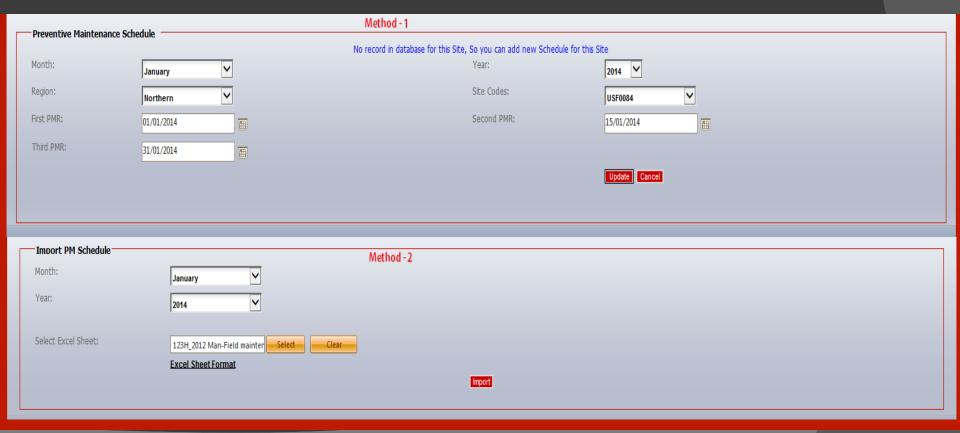

## PM Tickets Module - Summary

- To assure regularly that Site is in operational mode.
- Uploading monthly PM schedule.
- Opening tickets for PM activities.
- Tracking preventive maintenance on site.
- Recording different readings & feedbacks.
- Management of TCN tickets.
- Attachments of different reports.
- Daily PM tickets Log.
- Generating PM checklist.
- Auto daily email of PM activities.
- Advance PM tickets search engine.
- Region efficiency reports.
- City, Site and Engineer wise efficiency reports.
- Emailing daily, weekly and monthly reports.
- Cancellation of PM activities and schedule.

## PM Ticket- Schedule Upload!

- Customized search engine to search PM reports.
- Regional, Area, Location, Engineer wise reports.
- Customized graphical reports with view options for chart types.