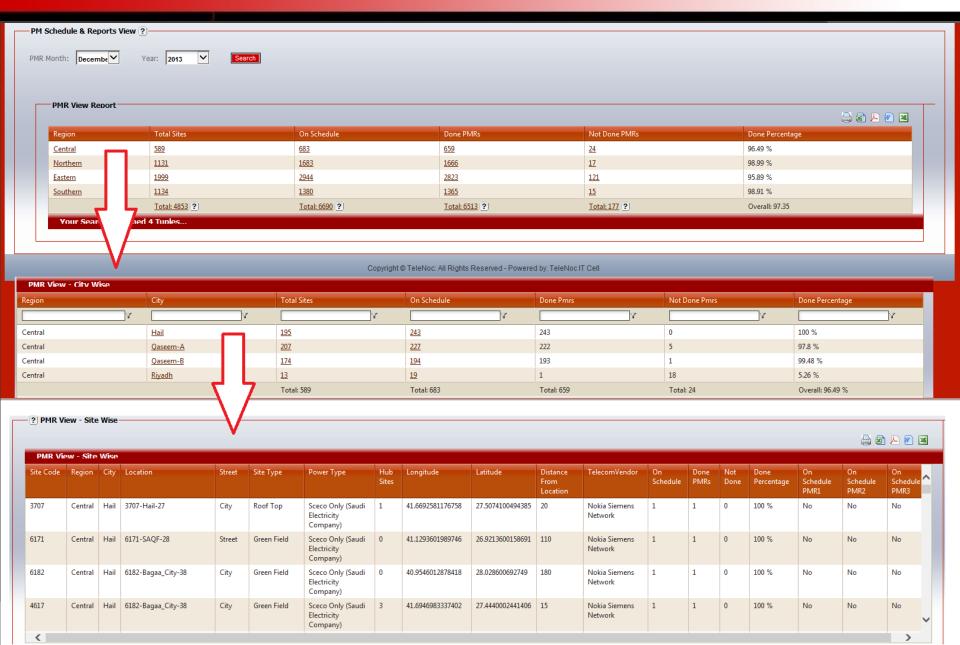

## PM Ticket- Search Engine!

- Customized search engine to search PM reports.
- Regional, Area, Location, Engineer wise reports.
- Customized graphical reports with view options for chart types.

## PM Ticket- Schedule Upload!

- Customized search engine to search PM reports.
- Regional, Area, Location, Engineer wise reports.
- Customized graphical reports with view options for chart types.