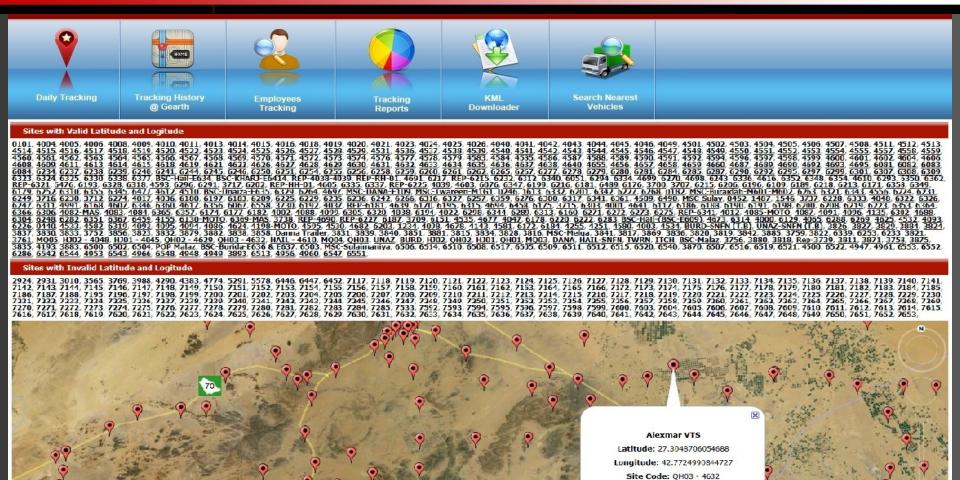

### Sites Module

 Complete information including longitude, latitude, hub sites, & power config. etc of GSM sites is entered and managed using Sites module.

## Sites Module – Google API

Location: Hail

Power Type: Sceco | Standby Generator

Hub Site: 0

Site Type: Green Field

Site Detail: Show Site Detail