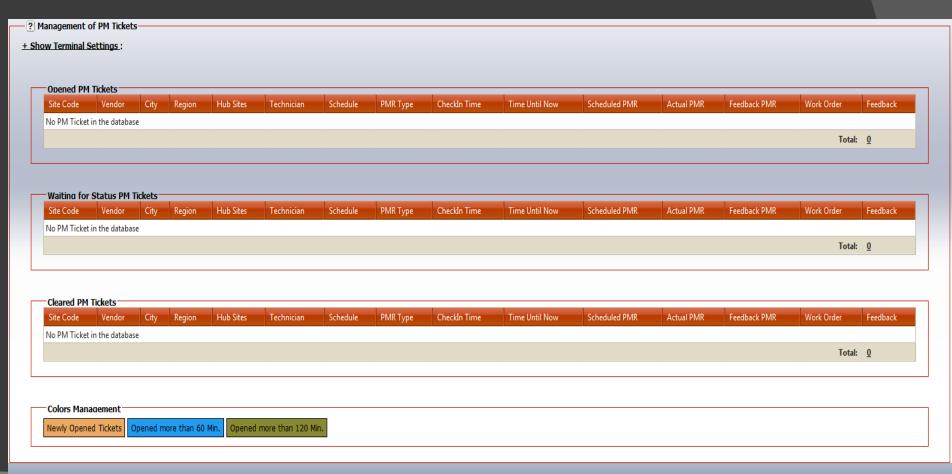

## CM Tickets Module - Cont.

- Most important section for CM Tickets management.
- Basic summary and Alerts of Tickets.
- Operator & Dispatcher feedbacks management.
- Tickets categorization by Ticket type.
- Tickets color management by time.
- Handling Tickets SLA according to Site priorities.