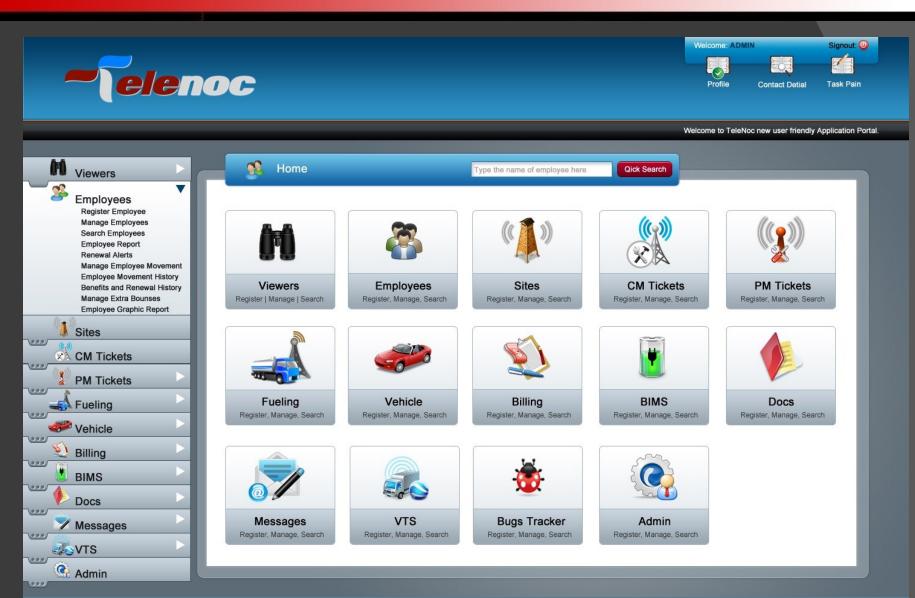

fully endorsed by Alexmar, Mobily, STC, Ericsson and Zain to support their NOC.
- Secured at multiple levels.
- Available at Intranet, Internet, iOS and Android platform.

## Features @ glance



- Easier data migration from other applications.
- Team distribution and relocation.
- Timers: No need of manual page refreshing.
- © Complete details related to activities at single space.
  Minimizing operator load!
- Diminishing Excel hassle. All work on Application.
- Documentary issues resolved.
- Centralized & synchronized contents.
- Data security, accuracy and confidentiality.
- Maintaining complete history of activities.
- Black box to store complete profiles of modules.
- Real time tracking of different activities.
- Minimizing risk of fueling fraud.

#### TeleNoc Suite – Home Screen





## Sites Module - Summary



- Handover of new GSM Sites with complete related information.
- Contracts management of new GSM Sites.
- Sites renewals management.
- Management of sites equipments and spareparts.
- Employee's allocation of GSM sites.
- Tracking of site's visits.
- Live tracking of employees on site.
- Updates management of sites information.
- Activation & deactivation of sites.
- Tracking of Sites auditing and vandalism cases.
- Management of Spareparts replacement.
- Generators overhauling proceedings.
- Advance search engine for sites.
- Auto Email of daily, weekly and monthly reports.
- SMS and PN alerts.
- Customized and graphical reports.

## **GSM Sites Process Flowchart**





2. Contract is signed b/w vendor and customer

1. Negotiate with Vendors to handover the