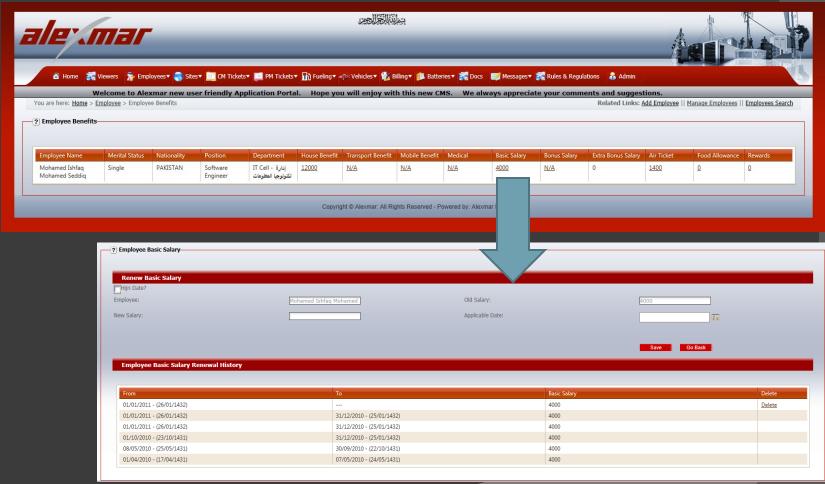

## **Employee Module - Benefits**

All types of employee benefits are managed from following section.

Fig: Employees Module - Emp. Benefits

#### Employee Module - Renewals Alerts

All types of employee documents renewals are alerted in following section.

| ✓ Iqama Expiring in Co |                             |                 |                                                |                |
|------------------------|-----------------------------|-----------------|------------------------------------------------|----------------|
| Passport Expiring ir   | n Current Month             |                 |                                                |                |
|                        |                             |                 |                                                |                |
| Renew                  | Employee                    | Passport Number | Department                                     | Position       |
|                        | A .                         | 4               | A                                              | Y              |
|                        |                             |                 | ·                                              |                |
| Renew                  | AlOpaied Abdellatif Alopied | B0986188        | رة - Operational Maintenance Center<br>الصيانة | فنی صیانة إذا  |
| Renew                  | Afdal khan Faker Mohamed    | 4107511         | إدارة التركيبات - Deployment                   | عامل تركيبات   |
| Renew                  | kashef kamar khoushy        | 025251          | رة - Operational Maintenance Center<br>الصيانة | فنی صیانة إدا  |
| Renew                  | Mahdy Omar Borham Besha     | 225448          | رة - Operational Maintenance Center<br>الصيانة | فنى صيانة إدا  |
| Renew                  | ahmed ragab ahmed mouss     | a 2244564       | إدارة الحسابات - Accounts & Finance            | مراجع          |
| Renew                  | hanv ateva mahmoud husse    | in 1159616      | رة - Operational Maintenance Center            | فند. صبانة إذا |
|                        |                             |                 |                                                | ,              |