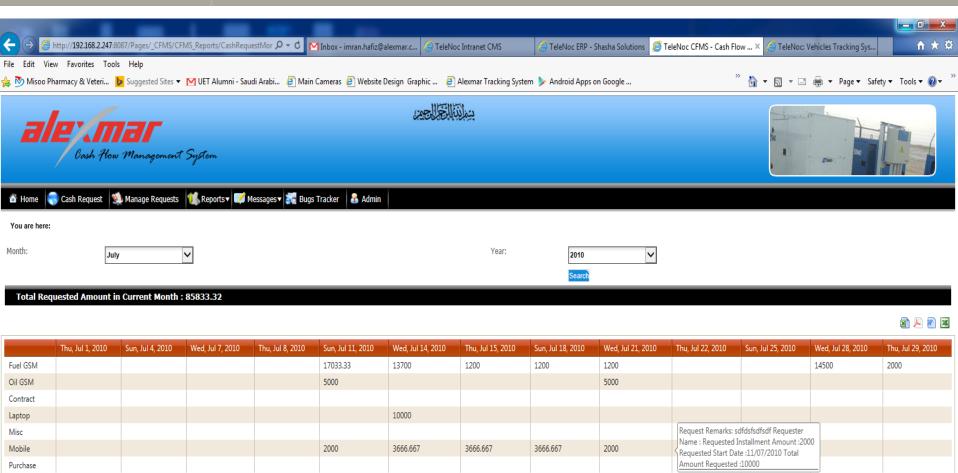

## CFMS (Reports)

Total Requested Amount in Current Month: 19342

|               | Sun, Jun 2,<br>2013 | Wed, Jun 5,<br>2013 | Thu, Jun 6,<br>2013 | Sun, Jun 9,<br>2013 | Wed, Jun 12,<br>2013 | Thu, Jun 13,<br>2013 | Sun, Jun 16,<br>2013 | Wed, Jun 19,<br>2013 | Thu, Jun 20,<br>2013 | Sun, Jun 23,<br>2013 | Wed, Jun 26,<br>2013 | Thu, Jun 27,<br>2013 | Sun, Jun 30,<br>2013 |
|---------------|---------------------|---------------------|---------------------|---------------------|----------------------|----------------------|----------------------|----------------------|----------------------|----------------------|----------------------|----------------------|----------------------|
| Fuel GSM      |                     |                     |                     |                     |                      |                      |                      | 2342                 |                      |                      |                      |                      |                      |
| Oil GSM       |                     |                     |                     |                     |                      |                      |                      |                      |                      |                      |                      |                      |                      |
| Contract      |                     |                     |                     |                     |                      |                      |                      |                      | 7000                 |                      |                      |                      |                      |
| Laptop        |                     |                     |                     |                     |                      |                      |                      |                      |                      |                      |                      |                      |                      |
| Misc          |                     |                     |                     |                     |                      |                      |                      | 5000                 |                      |                      |                      |                      |                      |
| Mobile        |                     |                     |                     |                     |                      |                      |                      |                      |                      |                      |                      |                      |                      |
| Site<br>Maint |                     |                     |                     |                     |                      |                      |                      |                      |                      |                      | 5000                 |                      |                      |
|               | Total: 0            | Total: 0            | Total: 0            | Total:0             | Total: 0             | Total: 0             | Total: 0             | Total: 7342          | Total: 7000          | Total: 0             | Total : 5000         | Total: 0             | Total: 0             |