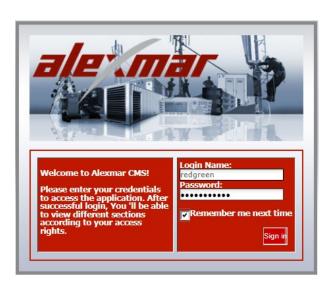

#### Login Level Security

Valid Username and Password is required to enter into application.

Fig: CMS Login