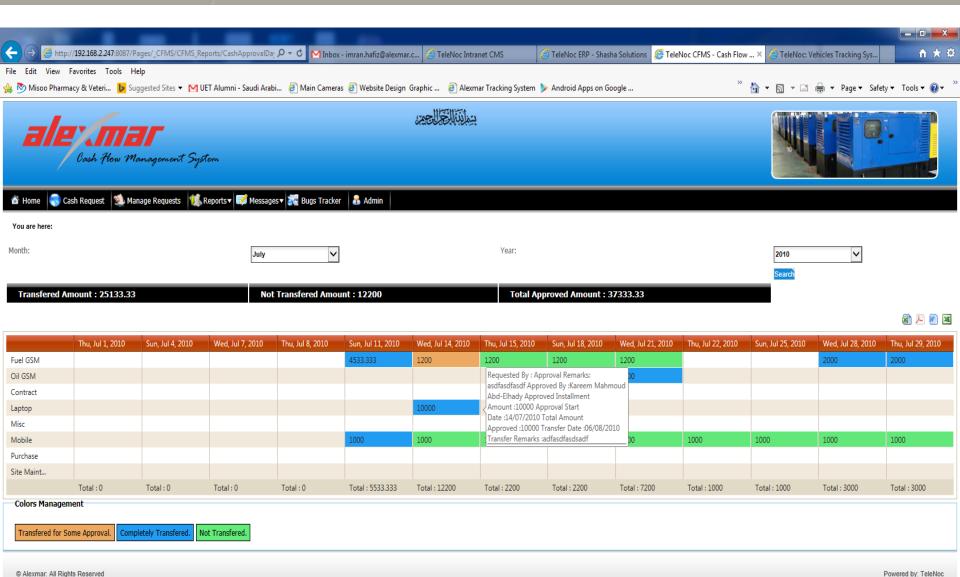

# CFMS (User Friendly Portal)

Cash Request Reports

Cash Approval Reports

**Emp. wise Transfer Reports** 

**Date wise Transfer Reports** 

Messages Module

**Bugs Tracker** 

# CFMS (User Friendly Portal)

# CFMS (User Friendly Portal)

Site Maint...

Total: 0

Total: 0

Total: 0

Total: 0

Total: 24033.33

© Alexmar: All Rights Reserved

Total: 4866.667

Total: 27366.67

Total: 8200

Total: 4866.667

Total: 0

Total: 0

Total: 14500

Total: 2000