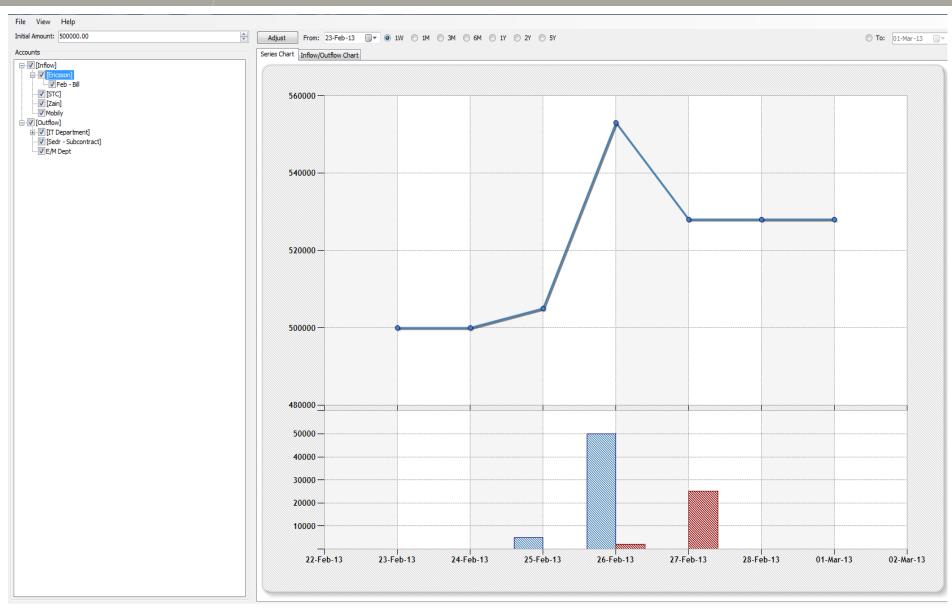

#### **CFMS** (Special Features)

- >> Cover all processes of Cash approvals from Cash Request to Manager, Director, PM/HR, CFO/GM approvals to Payment transfer..
- >> Payment Cycles Management
- >> Budget Management
- Predict and control your cash flow with advance precision
- Future inflows, outflows and balances are always ready to view in line graph
- Easier data migration from other applications
- Flexible to integrate with related portals
- Timers: No need of manual page refreshing
- Complete details related to activities at single space
- Diminishing Excel hassle and all work on Application
- Documentary issues resolved
- Centralized & synchronized contents

### **CFMS** (Statement Overview)