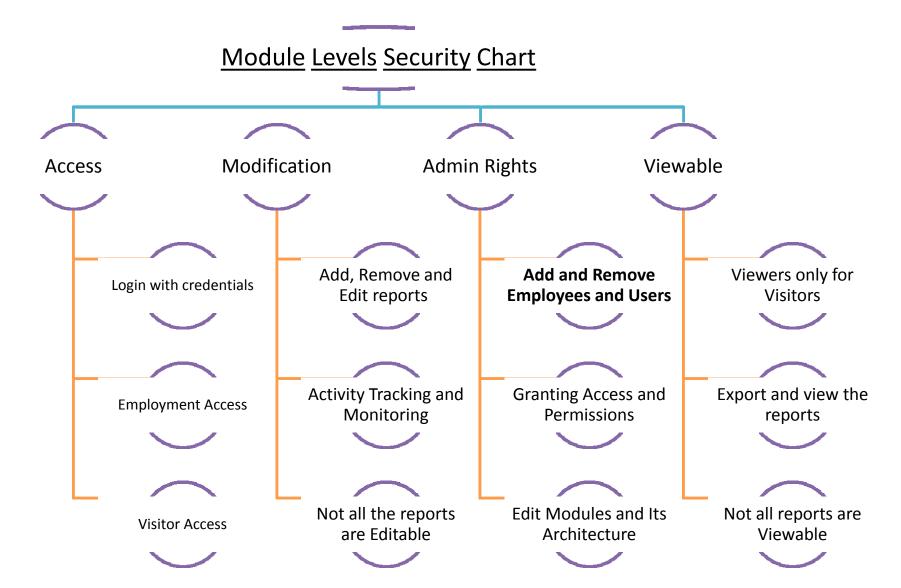

#### CFMS (Security Level)

As every application needs security to avoid unwanted access to their portals, our product is also secured at different levels.

#### Modules Level Security

After successful login into TeleNoc Suite, application access is further divided into Module management, Admin management and Viewing different Reports. As module level security is further divided into three levels, we can say, TeleNoc Suite have three levels security...!!