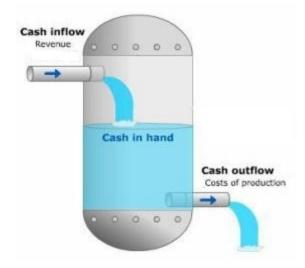

#### **CFMS** (Cash Flow Management System)

- **Cash flow management** is the process of monitoring, analyzing, and adjusting your business' cash flows
- Careful cash flow management allows a company to estimate the amount of cash that it will have on hand at any one time, project trends in cash inflow and cash outflow, and evaluate whether a shortfall or surplus in cash could potentially occur